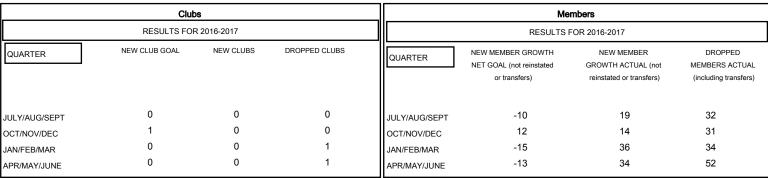

## MONTHLY MEMBERSHIP PROGRESS REPORT

District 11 B2

Results as of: 6/30/2017

GMT: OPEN LOCATION MICHIGAN GMT CA

| DROPPED CLUBS: 2  DROPPED MEMBERS |     | 29 CLUBS OF 39 ADDED 1 OR MORE<br>NEW MEMBERS | GENDER DISTRIBUTION           MALE         686 (69.29%)           FEMALE         304 (30.71%) |  |     |
|-----------------------------------|-----|-----------------------------------------------|-----------------------------------------------------------------------------------------------|--|-----|
| DECEASED                          | 18  | CLICK HERE FOR CUMULATIVE  MEMBERSHIP DATA    | TOTAL FAMILY UNIT MEMBERS                                                                     |  | 243 |
| CLUB CANCELLED                    | 1   |                                               | FAMILY MEMBERS PAYING HALF                                                                    |  | 123 |
| OTHER                             | 130 |                                               |                                                                                               |  | 123 |
| TOTAL                             | 149 |                                               | 5525                                                                                          |  |     |