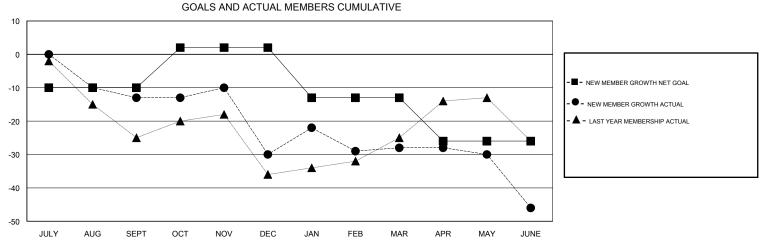

## MONTHLY MEMBERSHIP PROGRESS REPORT

District 11 B2

Results as of: 6/30/2017

GMT: OPEN LOCATION MICHIGAN GMT CA

| DROPPED CLUBS: 2  DROPPED MEMBERS |     | 29 CLUBS OF 39 ADDED 1 OR MORE<br>NEW MEMBERS | GENDER DISTRIBUTION           MALE         686 (69.29%)           FEMALE         304 (30.71%) |  |     |
|-----------------------------------|-----|-----------------------------------------------|-----------------------------------------------------------------------------------------------|--|-----|
| DECEASED                          | 18  | CLICK HERE FOR CUMULATIVE  MEMBERSHIP DATA    | TOTAL FAMILY UNIT MEMBERS                                                                     |  | 243 |
| CLUB CANCELLED                    | 1   |                                               | FAMILY MEMBERS PAYING HALF                                                                    |  | 123 |
| OTHER                             | 130 |                                               |                                                                                               |  | 123 |
| TOTAL                             | 149 |                                               | 5525                                                                                          |  |     |